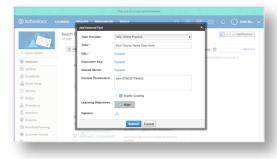

## ADD THE LTI LINK TO YOUR COURSE

- 1. Navigate to your course
- 2. Click on the Add Materials and select Add File/Link/External Tool
- 3. Click External Tool

- 4. From the Tool Provider dropdown select the NGL Online Practice tool
  - a. Title: enter a title the student will recognize. Ex: NGL Book Title
  - b. URL: do not change
  - c. Consumer Key: do not change
  - d. Shared Secret: do not change
  - e. Custom Parameters: enter the ISBN for the book used in the course. These were provided in the LTI connection document you were sent:
    - i. Ex: **isbn=9780357784457** (note use the syntax should be as shown with no spaces)