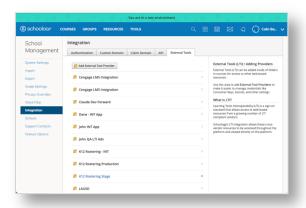

## **CONFIGURE LTI TOOL**

- 1. Under the TOOLS menu select **School Management**. Click on **Integration**.
- 2. Select the External Tools tab and then click on Add External Tool Provider
  - a. Tool Name: NGL Online Practice (recommended)
  - b. Consumer Key: provided in the document you were sent
  - c. Shared Secret: provided in the document you were sent
  - d. Privacy: Send Name and Email/Username of user who launches the tool
  - e. Match By: URL
  - f. Domain/URL: https://learn.eltngl.com/lti/v1/launch
  - g. Custom Parameters: leave blank
- 3. Click Submit