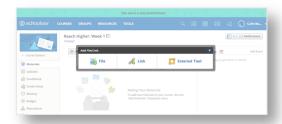

## ADD THE LTI LINK TO YOUR COURSE

- 1. Navigate to your course
- 2. Click on the Add Materials and select Add File/Link/External Tool
- 3. Click External Tool

- 4. From the Tool Provider dropdown select the NGL Online Practice tool
  - a. Title: enter a title the student will recognize. Ex: NGL Book Title
  - b. URL: do not change
  - c. Consumer Key: do not change
  - d. Shared Secret: do not change
  - e. Custom Parameters: enter the ISBN for the book used in the course. These were provided in the LTI connection document you were sent:
    - i. Ex: **isbn=9780357784457** (note use the syntax should be as shown with no spaces)