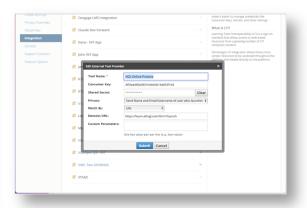

## **CONFIGURE LTI TOOL**

- 1. Under the TOOLS menu select **School Management**. Click on **Integration**.
- 2. Select the External Tools tab and then click on Add External Tool Provider
  - a. Tool Name: NGL Online Practice (recommended)
  - b. Consumer Key: provided in the document you were sent
  - c. Shared Secret: provided in the document you were sent
  - d. Privacy: Send Name and Email/Username of user who launches the tool
  - e. Match By: URL
  - f. Domain/URL: https://learn.eltngl.com/lti/v1/launch
  - g. Custom Parameters: leave blank
- 3. Click Submit